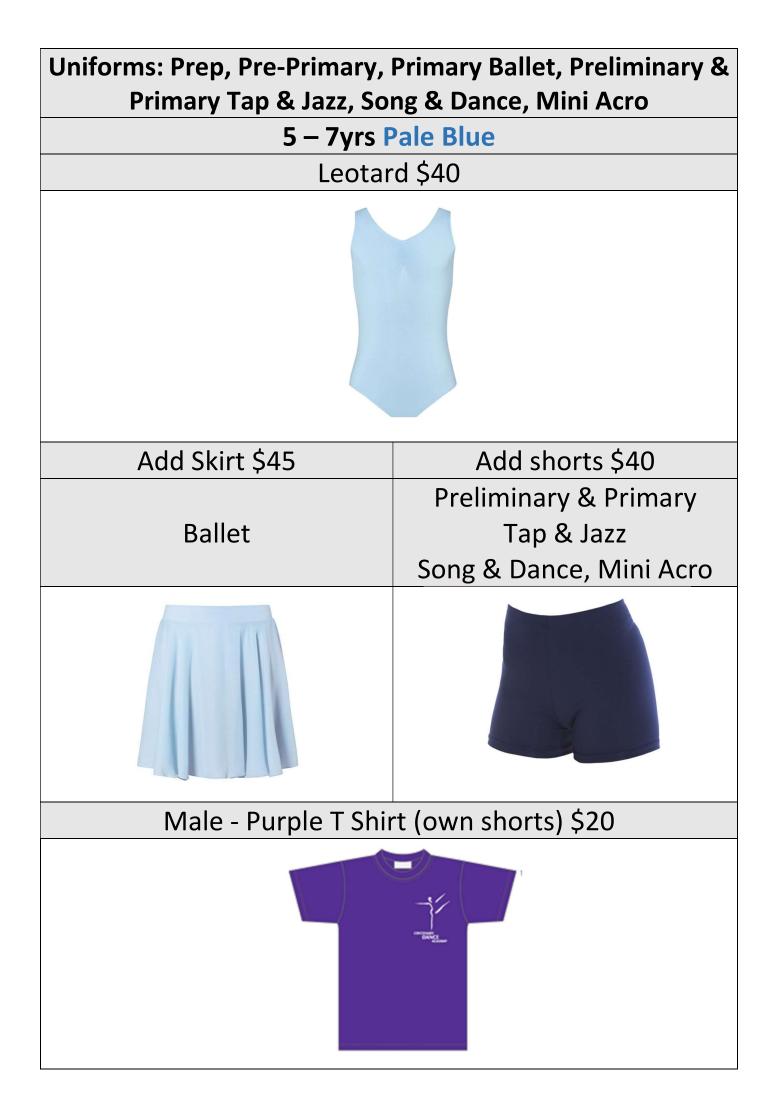

## **CDA Uniform Price List**

as at Jan 2024\* subject to change

| Tiny Tots                                                          |                        |
|--------------------------------------------------------------------|------------------------|
| T Shirt                                                            | \$20.00                |
| Creative Ballet,Tap & Jazz                                         |                        |
| Pink Leotard                                                       | \$40.00                |
| Pink Skirt-Ballet                                                  | \$45.00                |
| Navy Shorts(Pink Emb) -Tap & Jazz                                  | \$40.00                |
| Mini, Prep, Pre Primary & Primary Ballet                           |                        |
| Preliminary & Primary Tap, Jazz, Song and Dance                    |                        |
| Blue Leotard                                                       | \$40.00                |
| Blue Skirt-Ballet                                                  | \$45.00                |
| Navy Shorts(Blue Emb)- Tap & Jazz                                  | \$40.00                |
| Male - Purple T Shirt                                              | \$20.00                |
| Tap, Jazz & Ballet from Gr1 to Gr5                                 |                        |
| Tap & Jazz Combo, Acro & Contemporary                              |                        |
| Child                                                              |                        |
| Child-Leotard with Logo- (Navy)                                    | \$40.00                |
| Child - Shorts with Logo - (Navy)                                  | \$40.00                |
| Child -T Back Singlet with Logo-(Navy)                             | \$50.00                |
| Adult                                                              |                        |
| Adult - Leotard with Logo- (Navy)                                  | \$50.00                |
| Adult - Shorts with Logo - (Navy)                                  | \$50.00                |
| Adult -T Back Singlet with Logo-(Navy)                             | \$55.00                |
| Other Items                                                        |                        |
| Male - White T Shirt                                               | Child \$20, Adult \$24 |
| Hip Hop - CDA T shirts                                             | Child \$20, Adult \$24 |
| Child -Tights Convertible: S M L XL (Pink Ballet, Tan-Tap & Jazz)  | \$15.00                |
| Adult -Tights Convertible: S M L XL (Pink Ballet, Tan-             | \$17.00                |
| Tap & Jazz)<br>Socks XS, S, M, L, XL (Pink Ballet, Tan-Tap & Jazz) | \$8.00                 |
| Lace Wrap Skirt-Adult sizes                                        | \$10.00                |
| Child -Knit Wrap                                                   | \$25.00                |
| Hair Flower (Pink or Blue)                                         | \$3.00                 |
| *Shoes available from Sue's Shop, DW Dance or Bloch                |                        |