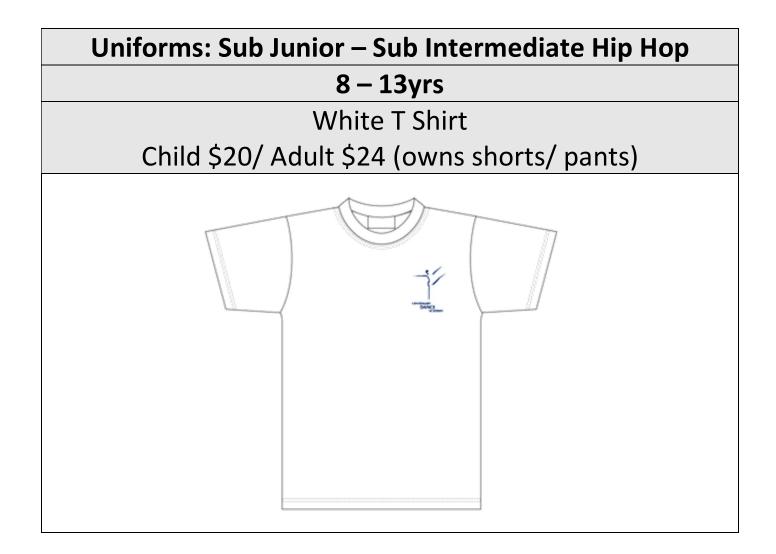

## **CDA Uniform Price List**

as at Jan 2024\* subject to change

| Tiny Tots                                                          |                        |
|--------------------------------------------------------------------|------------------------|
| T Shirt                                                            | \$20.00                |
| Creative Ballet,Tap & Jazz                                         |                        |
| Pink Leotard                                                       | \$40.00                |
| Pink Skirt-Ballet                                                  | \$45.00                |
| Navy Shorts(Pink Emb) -Tap & Jazz                                  | \$40.00                |
| Mini, Prep, Pre Primary & Primary Ballet                           |                        |
| Preliminary & Primary Tap, Jazz, Song and Dance                    |                        |
| Blue Leotard                                                       | \$40.00                |
| Blue Skirt-Ballet                                                  | \$45.00                |
| Navy Shorts(Blue Emb)- Tap & Jazz                                  | \$40.00                |
| Male - Purple T Shirt                                              | \$20.00                |
| Tap, Jazz & Ballet from Gr1 to Gr5                                 |                        |
| Tap & Jazz Combo, Acro & Contemporary                              |                        |
| Child                                                              |                        |
| Child-Leotard with Logo- (Navy)                                    | \$40.00                |
| Child - Shorts with Logo - (Navy)                                  | \$40.00                |
| Child -T Back Singlet with Logo-(Navy)                             | \$50.00                |
| Adult                                                              |                        |
| Adult - Leotard with Logo- (Navy)                                  | \$50.00                |
| Adult - Shorts with Logo - (Navy)                                  | \$50.00                |
| Adult -T Back Singlet with Logo-(Navy)                             | \$55.00                |
| Other Items                                                        |                        |
| Male - White T Shirt                                               | Child \$20, Adult \$24 |
| Hip Hop - CDA T shirts                                             | Child \$20, Adult \$24 |
| Child -Tights Convertible: S M L XL (Pink Ballet, Tan-Tap & Jazz)  | \$15.00                |
| Adult -Tights Convertible: S M L XL (Pink Ballet, Tan-             | \$17.00                |
| Tap & Jazz)<br>Socks XS, S, M, L, XL (Pink Ballet, Tan-Tap & Jazz) | \$8.00                 |
| Lace Wrap Skirt-Adult sizes                                        | \$10.00                |
| Child -Knit Wrap                                                   | \$25.00                |
| Hair Flower (Pink or Blue)                                         | \$3.00                 |
| *Shoes available from Sue's Shop, DW Dance or Bloch                |                        |