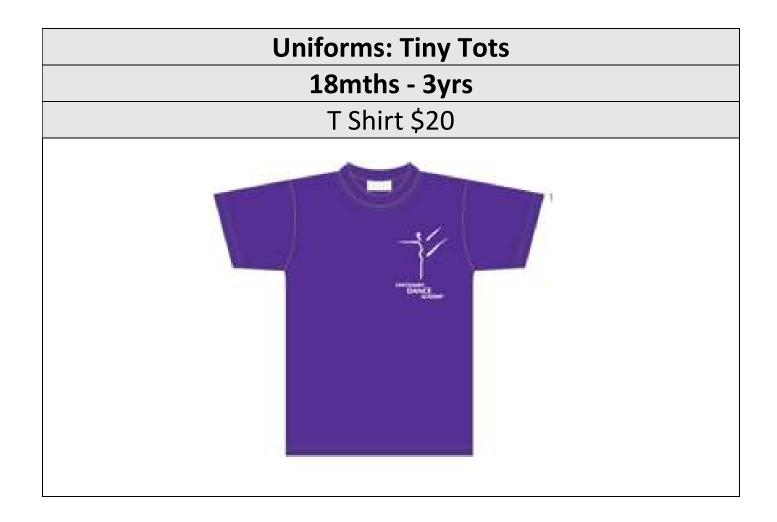

## **CDA Uniform Price List**

as at Jan 2024\* subject to change

| Tiny Tots                                                          |                        |
|--------------------------------------------------------------------|------------------------|
| T Shirt                                                            | \$20.00                |
| Creative Ballet,Tap & Jazz                                         |                        |
| Pink Leotard                                                       | \$40.00                |
| Pink Skirt-Ballet                                                  | \$45.00                |
| Navy Shorts(Pink Emb) -Tap & Jazz                                  | \$40.00                |
| Mini, Prep, Pre Primary & Primary Ballet                           |                        |
| Preliminary & Primary Tap, Jazz, Song and Dance                    |                        |
| Blue Leotard                                                       | \$40.00                |
| Blue Skirt-Ballet                                                  | \$45.00                |
| Navy Shorts(Blue Emb)- Tap & Jazz                                  | \$40.00                |
| Male - Purple T Shirt                                              | \$20.00                |
| Tap, Jazz & Ballet from Gr1 to Gr5                                 |                        |
| Tap & Jazz Combo, Acro & Contemporary                              |                        |
| Child                                                              |                        |
| Child-Leotard with Logo- (Navy)                                    | \$40.00                |
| Child - Shorts with Logo - (Navy)                                  | \$40.00                |
| Child -T Back Singlet with Logo-(Navy)                             | \$50.00                |
| Adult                                                              |                        |
| Adult - Leotard with Logo- (Navy)                                  | \$50.00                |
| Adult - Shorts with Logo - (Navy)                                  | \$50.00                |
| Adult -T Back Singlet with Logo-(Navy)                             | \$55.00                |
| Other Items                                                        |                        |
| Male - White T Shirt                                               | Child \$20, Adult \$24 |
| Hip Hop - CDA T shirts                                             | Child \$20, Adult \$24 |
| Child -Tights Convertible: S M L XL (Pink Ballet, Tan-Tap & Jazz)  | \$15.00                |
| Adult -Tights Convertible: S M L XL (Pink Ballet, Tan-             | \$17.00                |
| Tap & Jazz)<br>Socks XS, S, M, L, XL (Pink Ballet, Tan-Tap & Jazz) | \$8.00                 |
| Lace Wrap Skirt-Adult sizes                                        | \$10.00                |
| Child -Knit Wrap                                                   | \$25.00                |
| Hair Flower (Pink or Blue)                                         | \$3.00                 |
| *Shoes available from Sue's Shop, DW Dance or Bloch                |                        |