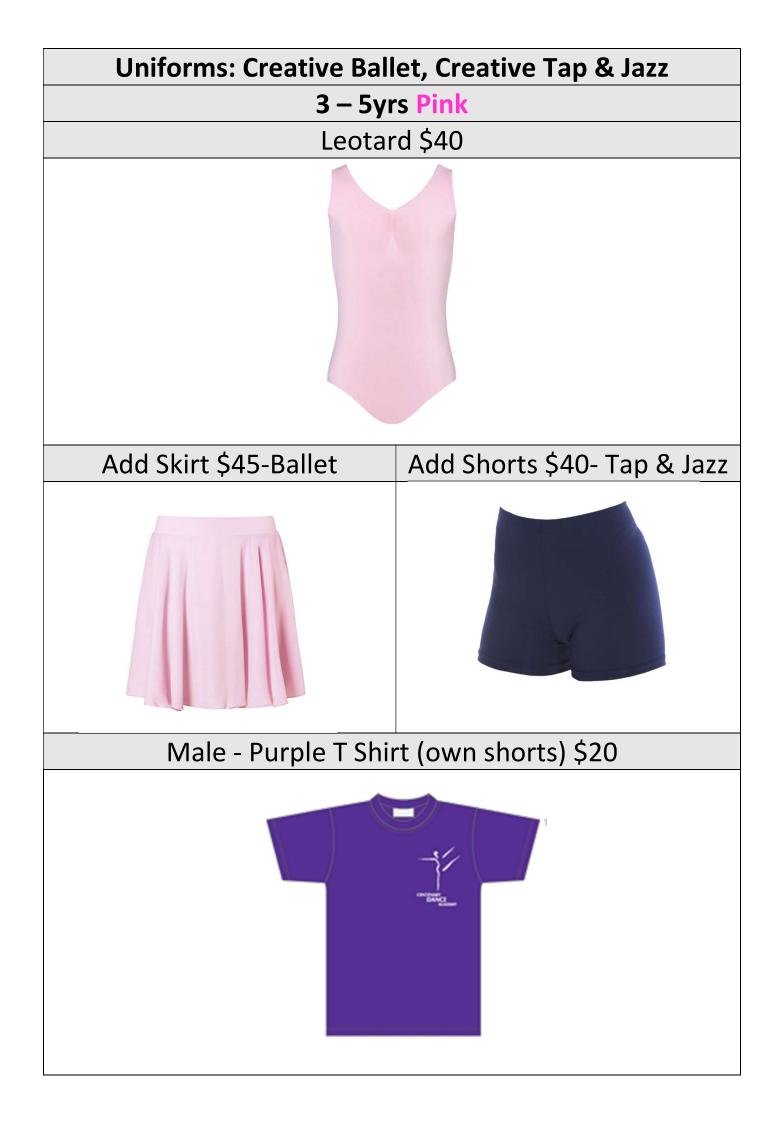

## **CDA Uniform Price List**

as at Jan 2024\* subject to change

| Tiny Tots                                                          |                        |
|--------------------------------------------------------------------|------------------------|
| T Shirt                                                            | \$20.00                |
| Creative Ballet,Tap & Jazz                                         |                        |
| Pink Leotard                                                       | \$40.00                |
| Pink Skirt-Ballet                                                  | \$45.00                |
| Navy Shorts(Pink Emb) -Tap & Jazz                                  | \$40.00                |
| Mini, Prep, Pre Primary & Primary Ballet                           |                        |
| Preliminary & Primary Tap, Jazz, Song and Dance                    |                        |
| Blue Leotard                                                       | \$40.00                |
| Blue Skirt-Ballet                                                  | \$45.00                |
| Navy Shorts(Blue Emb)- Tap & Jazz                                  | \$40.00                |
| Male - Purple T Shirt                                              | \$20.00                |
| Tap, Jazz & Ballet from Gr1 to Gr5                                 |                        |
| Tap & Jazz Combo, Acro & Contemporary                              |                        |
| Child                                                              |                        |
| Child-Leotard with Logo- (Navy)                                    | \$40.00                |
| Child - Shorts with Logo - (Navy)                                  | \$40.00                |
| Child -T Back Singlet with Logo-(Navy)                             | \$50.00                |
| Adult                                                              |                        |
| Adult - Leotard with Logo- (Navy)                                  | \$50.00                |
| Adult - Shorts with Logo - (Navy)                                  | \$50.00                |
| Adult -T Back Singlet with Logo-(Navy)                             | \$55.00                |
| Other Items                                                        |                        |
| Male - White T Shirt                                               | Child \$20, Adult \$24 |
| Hip Hop - CDA T shirts                                             | Child \$20, Adult \$24 |
| Child -Tights Convertible: S M L XL (Pink Ballet, Tan-Tap & Jazz)  | \$15.00                |
| Adult -Tights Convertible: S M L XL (Pink Ballet, Tan-             | \$17.00                |
| Tap & Jazz)<br>Socks XS, S, M, L, XL (Pink Ballet, Tan-Tap & Jazz) | \$8.00                 |
| Lace Wrap Skirt-Adult sizes                                        | \$10.00                |
| Child -Knit Wrap                                                   | \$25.00                |
| Hair Flower (Pink or Blue)                                         | \$3.00                 |
| *Shoes available from Sue's Shop, DW Dance or Bloch                |                        |