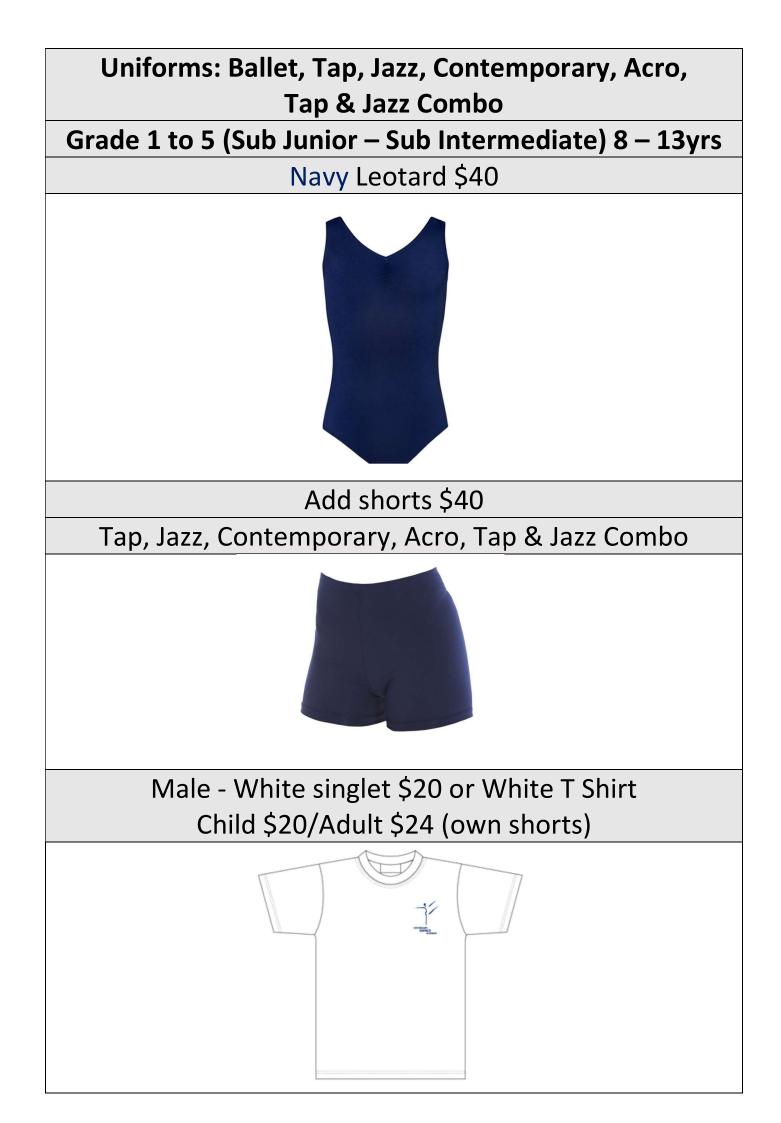

## **CDA Uniform Price List**

as at Jan 2024\* subject to change

| Tiny Tots                                                          |                        |
|--------------------------------------------------------------------|------------------------|
| T Shirt                                                            | \$20.00                |
| Creative Ballet,Tap & Jazz                                         |                        |
| Pink Leotard                                                       | \$40.00                |
| Pink Skirt-Ballet                                                  | \$45.00                |
| Navy Shorts(Pink Emb) -Tap & Jazz                                  | \$40.00                |
| Mini, Prep, Pre Primary & Primary Ballet                           |                        |
| Preliminary & Primary Tap, Jazz, Song and Dance                    |                        |
| Blue Leotard                                                       | \$40.00                |
| Blue Skirt-Ballet                                                  | \$45.00                |
| Navy Shorts(Blue Emb)- Tap & Jazz                                  | \$40.00                |
| Male - Purple T Shirt                                              | \$20.00                |
| Tap, Jazz & Ballet from Gr1 to Gr5                                 |                        |
| Tap & Jazz Combo, Acro & Contemporary                              |                        |
| Child                                                              |                        |
| Child-Leotard with Logo- (Navy)                                    | \$40.00                |
| Child - Shorts with Logo - (Navy)                                  | \$40.00                |
| Child -T Back Singlet with Logo-(Navy)                             | \$50.00                |
| Adult                                                              |                        |
| Adult - Leotard with Logo- (Navy)                                  | \$50.00                |
| Adult - Shorts with Logo - (Navy)                                  | \$50.00                |
| Adult -T Back Singlet with Logo-(Navy)                             | \$55.00                |
| Other Items                                                        |                        |
| Male - White T Shirt                                               | Child \$20, Adult \$24 |
| Hip Hop - CDA T shirts                                             | Child \$20, Adult \$24 |
| Child -Tights Convertible: S M L XL (Pink Ballet, Tan-Tap & Jazz)  | \$15.00                |
| Adult -Tights Convertible: S M L XL (Pink Ballet, Tan-             | \$17.00                |
| Tap & Jazz)<br>Socks XS, S, M, L, XL (Pink Ballet, Tan-Tap & Jazz) | \$8.00                 |
| Lace Wrap Skirt-Adult sizes                                        | \$10.00                |
| Child -Knit Wrap                                                   | \$25.00                |
| Hair Flower (Pink or Blue)                                         | \$3.00                 |
| *Shoes available from Sue's Shop, DW Dance or Bloch                |                        |