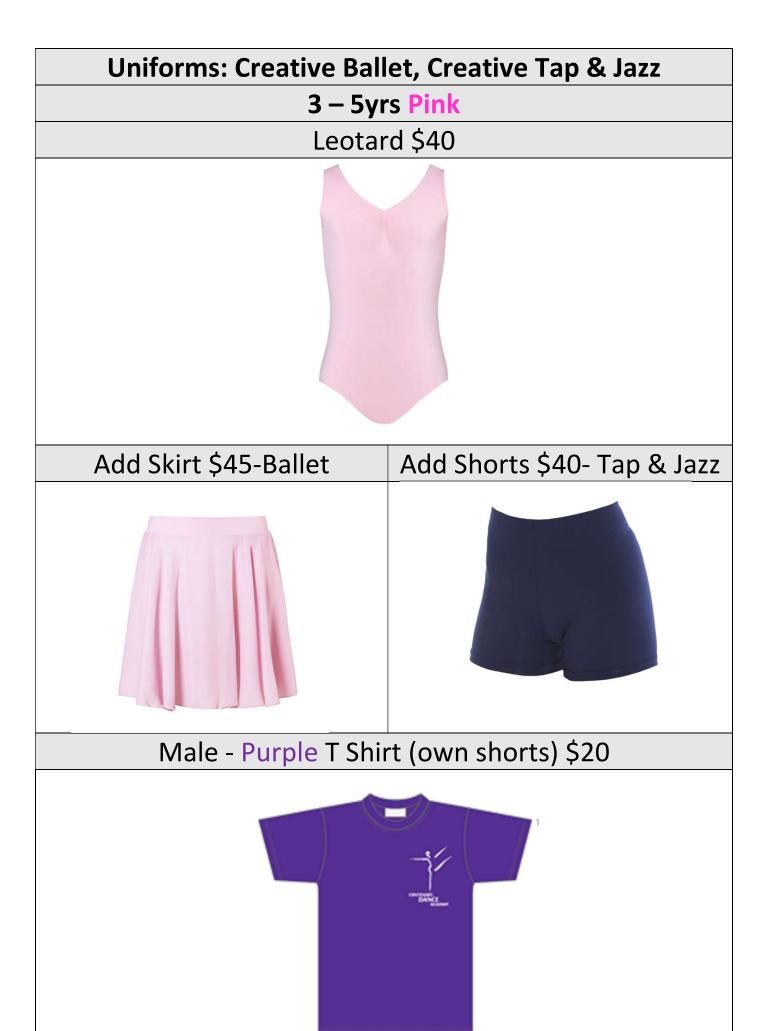

as at Feb 2023\* subject to change

| as at Feb 2023* subject to change                                 |                        |  |
|-------------------------------------------------------------------|------------------------|--|
| Tiny Tots                                                         |                        |  |
| T Shirt                                                           | \$20.00                |  |
| Creative Ballet, Tap & Jazz                                       |                        |  |
| Pink Leotard                                                      | \$40.00                |  |
| Pink Skirt-Ballet                                                 | \$45.00                |  |
| Navy Shorts(Pink Emb) -Tap & Jazz                                 | \$40.00                |  |
| Prep, Pre Primary & Primary Ballet                                |                        |  |
| Preliminary & Primary Tap, Jazz, Song and Dance                   |                        |  |
| Blue Leotard                                                      | \$40.00                |  |
| Blue Skirt-Ballet                                                 | \$45.00                |  |
| Navy Shorts(Blue Emb)- Tap & Jazz                                 | \$40.00                |  |
| Male - Purple T Shirt                                             | \$20.00                |  |
| Tap, Jazz & Ballet from Gr1 to Gr5                                | \$20.00                |  |
| Tap & Jazz Combo, Acro & Contemporary                             |                        |  |
| New - Leotard with Logo- Child (Navy)                             | \$40.00                |  |
|                                                                   | -                      |  |
| New - Leotard with Logo - Adult (Navy)                            | \$50.00                |  |
| New - Shorts with Logo - Child (Navy)                             | \$40.00                |  |
| New - Shorts with Logo - Adult (Navy)                             | \$50.00                |  |
| New-T Back Singlet with Logo-Child (Navy)                         | \$50.00                |  |
| New-T Back Singlet with Logo-Adult (Navy)                         | \$55.00                |  |
| Old - Navy Cotton Leotard with Logo - Child                       | \$30.00                |  |
| Navy Cotton Leotard with Logo - Adult                             | \$30.00                |  |
| Old - Navy & White Cotton Shorts                                  | \$20.00                |  |
| Old - Navy Boyleg Cotton Shorts with Logo                         | \$20.00                |  |
| Navy Pull On Cotton Skirt                                         | \$20.00                |  |
| Male - White Tank Top with Logo - Child & Adult                   | \$10.00                |  |
| Male - White T Shirt                                              | Child \$20, Adult \$24 |  |
| Other Items                                                       |                        |  |
| Hip Hop - CDA T shirts                                            | Child \$20, Adult \$24 |  |
| Tights Convertible: Child T S M L (Pink Ballet, Tan-Tap & Jazz)   | \$14.00                |  |
| Tights Convertible: Adult S M L XL (Pink Ballet, Tan-Tap & Jazz)  | \$16.00                |  |
| Socks XS, S, M, L or One size (M-L) (Pink Ballet, Tan-Tap & Jazz) | \$8.00                 |  |
| Knit Wrap - Child                                                 | \$25.00                |  |
| Hair Flower (Pink or Blue)                                        | \$3.00                 |  |
| <del>-</del>                                                      | l                      |  |