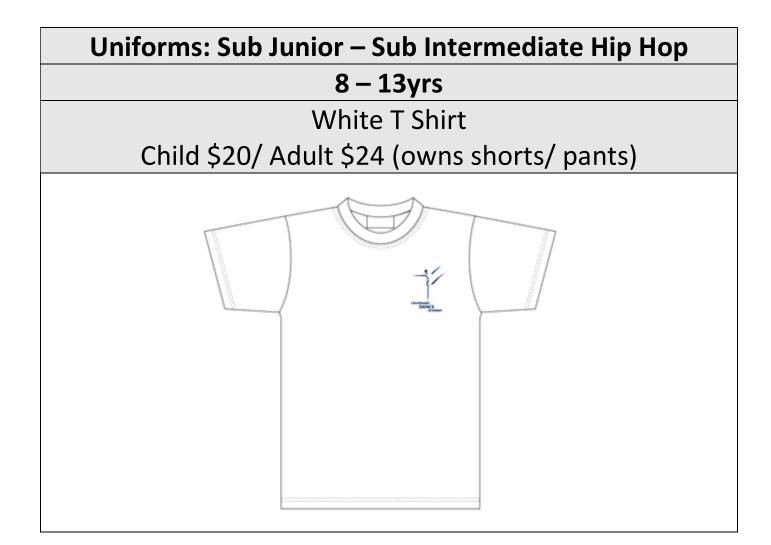

## Grade 1 to 5 (Sub Junior – Sub Intermediate) 8 – 13yrs

Navy Leotard \$40

Add shorts \$40

Tap, Jazz, Contemporary, Acro, Tap & Jazz Combo

Male - White singlet \$20 or White T Shirt Child \$20/Adult \$24 (own shorts)

as at Feb 2023\* subject to change

| as at Feb 2023* subject to change                                 |                        |  |
|-------------------------------------------------------------------|------------------------|--|
| Tiny Tots                                                         |                        |  |
| T Shirt                                                           | \$20.00                |  |
| Creative Ballet, Tap & Jazz                                       |                        |  |
| Pink Leotard                                                      | \$40.00                |  |
| Pink Skirt-Ballet                                                 | \$45.00                |  |
| Navy Shorts(Pink Emb) -Tap & Jazz                                 | \$40.00                |  |
| Prep, Pre Primary & Primary Ballet                                |                        |  |
| Preliminary & Primary Tap, Jazz, Song and Dance                   |                        |  |
| Blue Leotard                                                      | \$40.00                |  |
| Blue Skirt-Ballet                                                 | \$45.00                |  |
| Navy Shorts(Blue Emb)- Tap & Jazz                                 | \$40.00                |  |
| Male - Purple T Shirt                                             | \$20.00                |  |
| Tap, Jazz & Ballet from Gr1 to Gr5                                | \$20.00                |  |
| Tap & Jazz Combo, Acro & Contemporary                             |                        |  |
| New - Leotard with Logo- Child (Navy)                             | \$40.00                |  |
|                                                                   | -                      |  |
| New - Leotard with Logo - Adult (Navy)                            | \$50.00                |  |
| New - Shorts with Logo - Child (Navy)                             | \$40.00                |  |
| New - Shorts with Logo - Adult (Navy)                             | \$50.00                |  |
| New-T Back Singlet with Logo-Child (Navy)                         | \$50.00                |  |
| New-T Back Singlet with Logo-Adult (Navy)                         | \$55.00                |  |
| Old - Navy Cotton Leotard with Logo - Child                       | \$30.00                |  |
| Navy Cotton Leotard with Logo - Adult                             | \$30.00                |  |
| Old - Navy & White Cotton Shorts                                  | \$20.00                |  |
| Old - Navy Boyleg Cotton Shorts with Logo                         | \$20.00                |  |
| Navy Pull On Cotton Skirt                                         | \$20.00                |  |
| Male - White Tank Top with Logo - Child & Adult                   | \$10.00                |  |
| Male - White T Shirt                                              | Child \$20, Adult \$24 |  |
| Other Items                                                       |                        |  |
| Hip Hop - CDA T shirts                                            | Child \$20, Adult \$24 |  |
| Tights Convertible: Child T S M L (Pink Ballet, Tan-Tap & Jazz)   | \$14.00                |  |
| Tights Convertible: Adult S M L XL (Pink Ballet, Tan-Tap & Jazz)  | \$16.00                |  |
| Socks XS, S, M, L or One size (M-L) (Pink Ballet, Tan-Tap & Jazz) | \$8.00                 |  |
| Knit Wrap - Child                                                 | \$25.00                |  |
| Hair Flower (Pink or Blue)                                        | \$3.00                 |  |
| <del>-</del>                                                      | l                      |  |