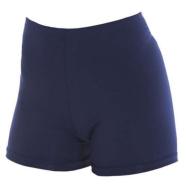

## Uniforms: Prep, Pre-Primary, Primary Ballet, Preliminary & Primary Tap & Jazz, Song & Dance, Mini Acro

5 – 7yrs Pale Blue

Leotard \$40

| Add Skirt \$45 | Add shorts \$40         |
|----------------|-------------------------|
| Ballet         | Preliminary & Primary   |
|                | Tap & Jazz              |
|                | Song & Dance, Mini Acro |

## Grade 1 to 5 (Sub Junior – Sub Intermediate) 8 – 13yrs

Navy Leotard \$40

Add shorts \$40

Tap, Jazz, Contemporary, Acro, Tap & Jazz Combo

Male - White singlet \$20 or White T Shirt Child \$20/Adult \$24 (own shorts)

as at Feb 2023\* subject to change

| as at Feb 2023* subject to change                                 |                        |  |
|-------------------------------------------------------------------|------------------------|--|
| Tiny Tots                                                         |                        |  |
| T Shirt                                                           | \$20.00                |  |
| Creative Ballet, Tap & Jazz                                       |                        |  |
| Pink Leotard                                                      | \$40.00                |  |
| Pink Skirt-Ballet                                                 | \$45.00                |  |
| Navy Shorts(Pink Emb) -Tap & Jazz                                 | \$40.00                |  |
| Prep, Pre Primary & Primary Ballet                                |                        |  |
| Preliminary & Primary Tap, Jazz, Song and Dance                   |                        |  |
| Blue Leotard                                                      | \$40.00                |  |
| Blue Skirt-Ballet                                                 | \$45.00                |  |
| Navy Shorts(Blue Emb)- Tap & Jazz                                 | \$40.00                |  |
| Male - Purple T Shirt                                             | \$20.00                |  |
| Tap, Jazz & Ballet from Gr1 to Gr5                                | \$20.00                |  |
| Tap & Jazz Combo, Acro & Contemporary                             |                        |  |
| New - Leotard with Logo- Child (Navy)                             | \$40.00                |  |
|                                                                   | -                      |  |
| New - Leotard with Logo - Adult (Navy)                            | \$50.00                |  |
| New - Shorts with Logo - Child (Navy)                             | \$40.00                |  |
| New - Shorts with Logo - Adult (Navy)                             | \$50.00                |  |
| New-T Back Singlet with Logo-Child (Navy)                         | \$50.00                |  |
| New-T Back Singlet with Logo-Adult (Navy)                         | \$55.00                |  |
| Old - Navy Cotton Leotard with Logo - Child                       | \$30.00                |  |
| Navy Cotton Leotard with Logo - Adult                             | \$30.00                |  |
| Old - Navy & White Cotton Shorts                                  | \$20.00                |  |
| Old - Navy Boyleg Cotton Shorts with Logo                         | \$20.00                |  |
| Navy Pull On Cotton Skirt                                         | \$20.00                |  |
| Male - White Tank Top with Logo - Child & Adult                   | \$10.00                |  |
| Male - White T Shirt                                              | Child \$20, Adult \$24 |  |
| Other Items                                                       |                        |  |
| Hip Hop - CDA T shirts                                            | Child \$20, Adult \$24 |  |
| Tights Convertible: Child T S M L (Pink Ballet, Tan-Tap & Jazz)   | \$14.00                |  |
| Tights Convertible: Adult S M L XL (Pink Ballet, Tan-Tap & Jazz)  | \$16.00                |  |
| Socks XS, S, M, L or One size (M-L) (Pink Ballet, Tan-Tap & Jazz) | \$8.00                 |  |
| Knit Wrap - Child                                                 | \$25.00                |  |
| Hair Flower (Pink or Blue)                                        | \$3.00                 |  |
| <del>-</del>                                                      | l                      |  |