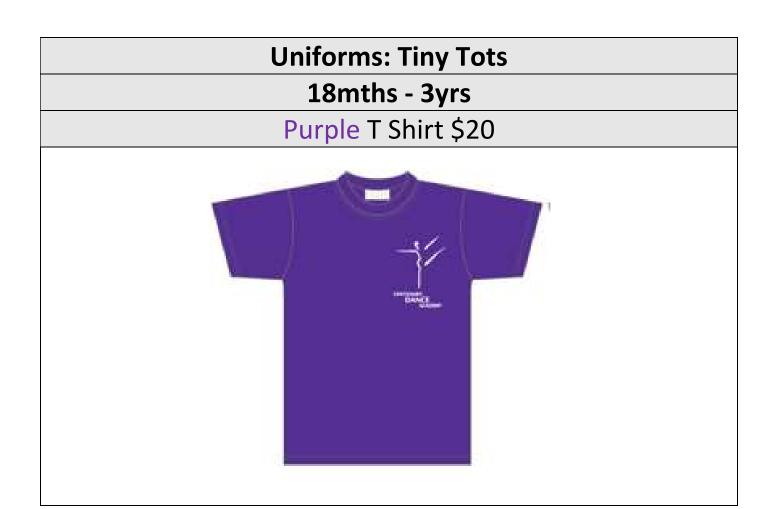

as at Feb 2023\* subject to change

| as at Feb 2023* subject to change                                 |                        |  |
|-------------------------------------------------------------------|------------------------|--|
| Tiny Tots                                                         |                        |  |
| T Shirt                                                           | \$20.00                |  |
| Creative Ballet, Tap & Jazz                                       |                        |  |
| Pink Leotard                                                      | \$40.00                |  |
| Pink Skirt-Ballet                                                 | \$45.00                |  |
| Navy Shorts(Pink Emb) -Tap & Jazz                                 | \$40.00                |  |
| Prep, Pre Primary & Primary Ballet                                |                        |  |
| Preliminary & Primary Tap, Jazz, Song and Dance                   |                        |  |
| Blue Leotard                                                      | \$40.00                |  |
| Blue Skirt-Ballet                                                 | \$45.00                |  |
| Navy Shorts(Blue Emb)- Tap & Jazz                                 | \$40.00                |  |
| Male - Purple T Shirt                                             | \$20.00                |  |
| Tap, Jazz & Ballet from Gr1 to Gr5                                | \$20.00                |  |
| Tap & Jazz Combo, Acro & Contemporary                             |                        |  |
| New - Leotard with Logo- Child (Navy)                             | \$40.00                |  |
|                                                                   | -                      |  |
| New - Leotard with Logo - Adult (Navy)                            | \$50.00                |  |
| New - Shorts with Logo - Child (Navy)                             | \$40.00                |  |
| New - Shorts with Logo - Adult (Navy)                             | \$50.00                |  |
| New-T Back Singlet with Logo-Child (Navy)                         | \$50.00                |  |
| New-T Back Singlet with Logo-Adult (Navy)                         | \$55.00                |  |
| Old - Navy Cotton Leotard with Logo - Child                       | \$30.00                |  |
| Navy Cotton Leotard with Logo - Adult                             | \$30.00                |  |
| Old - Navy & White Cotton Shorts                                  | \$20.00                |  |
| Old - Navy Boyleg Cotton Shorts with Logo                         | \$20.00                |  |
| Navy Pull On Cotton Skirt                                         | \$20.00                |  |
| Male - White Tank Top with Logo - Child & Adult                   | \$10.00                |  |
| Male - White T Shirt                                              | Child \$20, Adult \$24 |  |
| Other Items                                                       |                        |  |
| Hip Hop - CDA T shirts                                            | Child \$20, Adult \$24 |  |
| Tights Convertible: Child T S M L (Pink Ballet, Tan-Tap & Jazz)   | \$14.00                |  |
| Tights Convertible: Adult S M L XL (Pink Ballet, Tan-Tap & Jazz)  | \$16.00                |  |
| Socks XS, S, M, L or One size (M-L) (Pink Ballet, Tan-Tap & Jazz) | \$8.00                 |  |
| Knit Wrap - Child                                                 | \$25.00                |  |
| Hair Flower (Pink or Blue)                                        | \$3.00                 |  |
| <del>-</del>                                                      | l                      |  |