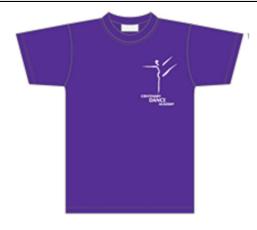

Male - Purple T Shirt (own shorts) \$20

as at Feb 2023\* subject to change

| as at Feb 2023* subject to change                                 |                        |  |
|-------------------------------------------------------------------|------------------------|--|
| Tiny Tots                                                         |                        |  |
| T Shirt                                                           | \$20.00                |  |
| Creative Ballet, Tap & Jazz                                       |                        |  |
| Pink Leotard                                                      | \$40.00                |  |
| Pink Skirt-Ballet                                                 | \$45.00                |  |
| Navy Shorts(Pink Emb) -Tap & Jazz                                 | \$40.00                |  |
| Prep, Pre Primary & Primary Ballet                                |                        |  |
| Preliminary & Primary Tap, Jazz, Song and Dance                   |                        |  |
| Blue Leotard                                                      | \$40.00                |  |
| Blue Skirt-Ballet                                                 | \$45.00                |  |
| Navy Shorts(Blue Emb)- Tap & Jazz                                 | \$40.00                |  |
| Male - Purple T Shirt                                             | \$20.00                |  |
| Tap, Jazz & Ballet from Gr1 to Gr5                                | \$20.00                |  |
| Tap & Jazz Combo, Acro & Contemporary                             |                        |  |
| New - Leotard with Logo- Child (Navy)                             | \$40.00                |  |
|                                                                   | -                      |  |
| New - Leotard with Logo - Adult (Navy)                            | \$50.00                |  |
| New - Shorts with Logo - Child (Navy)                             | \$40.00                |  |
| New - Shorts with Logo - Adult (Navy)                             | \$50.00                |  |
| New-T Back Singlet with Logo-Child (Navy)                         | \$50.00                |  |
| New-T Back Singlet with Logo-Adult (Navy)                         | \$55.00                |  |
| Old - Navy Cotton Leotard with Logo - Child                       | \$30.00                |  |
| Navy Cotton Leotard with Logo - Adult                             | \$30.00                |  |
| Old - Navy & White Cotton Shorts                                  | \$20.00                |  |
| Old - Navy Boyleg Cotton Shorts with Logo                         | \$20.00                |  |
| Navy Pull On Cotton Skirt                                         | \$20.00                |  |
| Male - White Tank Top with Logo - Child & Adult                   | \$10.00                |  |
| Male - White T Shirt                                              | Child \$20, Adult \$24 |  |
| Other Items                                                       |                        |  |
| Hip Hop - CDA T shirts                                            | Child \$20, Adult \$24 |  |
| Tights Convertible: Child T S M L (Pink Ballet, Tan-Tap & Jazz)   | \$14.00                |  |
| Tights Convertible: Adult S M L XL (Pink Ballet, Tan-Tap & Jazz)  | \$16.00                |  |
| Socks XS, S, M, L or One size (M-L) (Pink Ballet, Tan-Tap & Jazz) | \$8.00                 |  |
| Knit Wrap - Child                                                 | \$25.00                |  |
| Hair Flower (Pink or Blue)                                        | \$3.00                 |  |
| <del>-</del>                                                      | l                      |  |